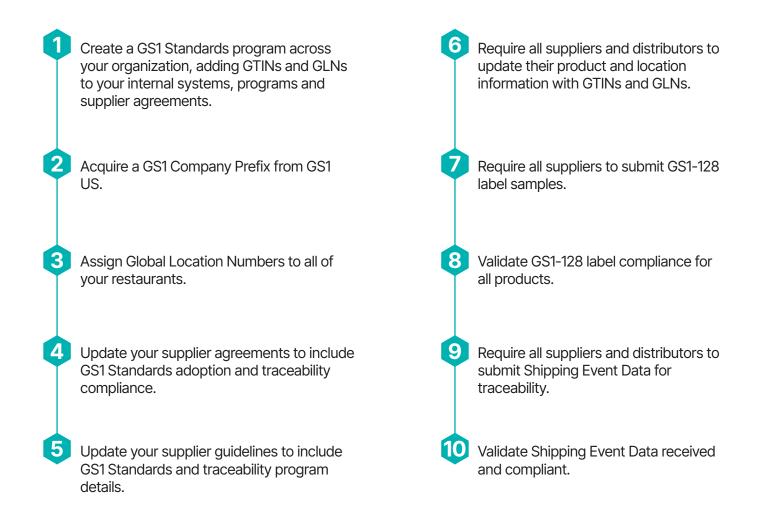

## **10 STEPS TO TRACEABILITY**

As a food company or restaurant, if you aren't tracking and monitoring your supply chain, you aren't just missing the opportunity to increase your profitability; you're missing an opportunity to improve the reputation and security of your business. Getting the right pieces in place before launching your traceability program is critical. We've outlined 10 steps to traceability success: